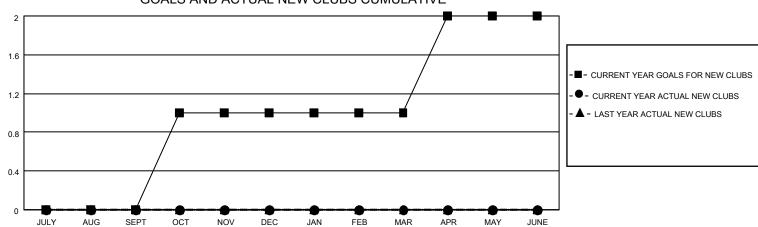

## MONTHLY MEMBERSHIP PROGRESS REPORT

| LOCATION ENGLAND      |               | District 105CE |               | Results as of: 3/31/2022 |                         |                         |                                                    |
|-----------------------|---------------|----------------|---------------|--------------------------|-------------------------|-------------------------|----------------------------------------------------|
| Clubs                 |               |                |               | Members                  |                         |                         |                                                    |
| RESULTS FOR 2021-2022 |               |                |               | RESULTS FOR 2021-2022    |                         |                         |                                                    |
| QUARTER               | NEW CLUB GOAL | NEW CLUBS      | DROPPED CLUBS | QUARTER ME               | MBER GROWTH NET<br>GOAL | MEMBER GROWTH<br>ACTUAL | DROPPED<br>MEMBERS ACTUAL<br>(including transfers) |
| JULY/AUG/SEPT         | 0             | 0              | 0             | JULY/AUG/SEPT            | 0                       | 34                      | 36                                                 |
| OCT/NOV/DEC           | 1             | 0              | 1             | OCT/NOV/DEC              | 0                       | 43                      | 61                                                 |
| JAN/FEB/MAR           | 0             | 0              | 1             | JAN/FEB/MAR              | 0                       | 25                      | 21                                                 |
| APR/MAY/JUNE          | 1             | 0              | 0             | APR/MAY/JUNE             | 0                       | 0                       | 0                                                  |
|                       | GOALS         | AND ACTUA      | L NEW CLUBS C | UMULATIVE                |                         |                         |                                                    |
| 2                     |               |                |               |                          | -                       |                         |                                                    |
| 1.6                   |               |                |               |                          |                         |                         |                                                    |