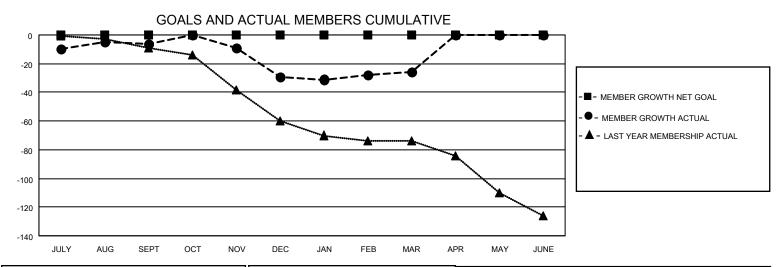

## MONTHLY MEMBERSHIP PROGRESS REPORT

| LOCATION ENGLAND      |               | District 105CE |               | Results as of: 3/31/2022 |                         |                         |                                                    |
|-----------------------|---------------|----------------|---------------|--------------------------|-------------------------|-------------------------|----------------------------------------------------|
| Clubs                 |               |                |               | Members                  |                         |                         |                                                    |
| RESULTS FOR 2021-2022 |               |                |               | RESULTS FOR 2021-2022    |                         |                         |                                                    |
| QUARTER               | NEW CLUB GOAL | NEW CLUBS      | DROPPED CLUBS | QUARTER ME               | MBER GROWTH NET<br>GOAL | MEMBER GROWTH<br>ACTUAL | DROPPED<br>MEMBERS ACTUAL<br>(including transfers) |
| JULY/AUG/SEPT         | 0             | 0              | 0             | JULY/AUG/SEPT            | 0                       | 34                      | 36                                                 |
| OCT/NOV/DEC           | 1             | 0              | 1             | OCT/NOV/DEC              | 0                       | 43                      | 61                                                 |
| JAN/FEB/MAR           | 0             | 0              | 1             | JAN/FEB/MAR              | 0                       | 25                      | 21                                                 |
| APR/MAY/JUNE          | 1             | 0              | 0             | APR/MAY/JUNE             | 0                       | 0                       | 0                                                  |
|                       | GOALS         | AND ACTUA      | L NEW CLUBS C | UMULATIVE                |                         |                         |                                                    |
| 2                     |               |                |               |                          | -                       |                         |                                                    |
| 1.6                   |               |                |               |                          |                         |                         |                                                    |